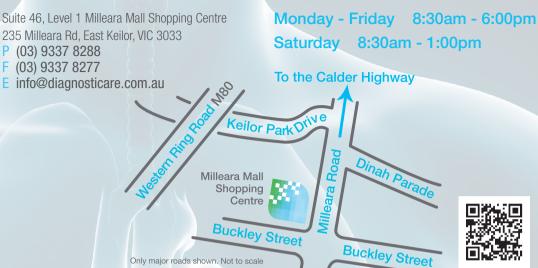

Suite 46, Level 1 Milleara Mall Shopping Centre 235 Milleara Rd, East Keilor, VIC 3033

- P (03) 9337 8288
- F (03) 9337 8277
- E info@diagnosticare.com.au

Only major roads shown. Not to scale

Diagnosticare BULK-BILLS for almost all tests / imaging studies and in addition to your general radiology services, our clinic offers:

### EASY & CONVENIENT LOCATION

The clinic's location at Milleara Mall Shopping Centre provides plenty of free parking with direct bus routes from Essendon Station (Route 903 to Altona North & Route 465 to Keilor Park.)